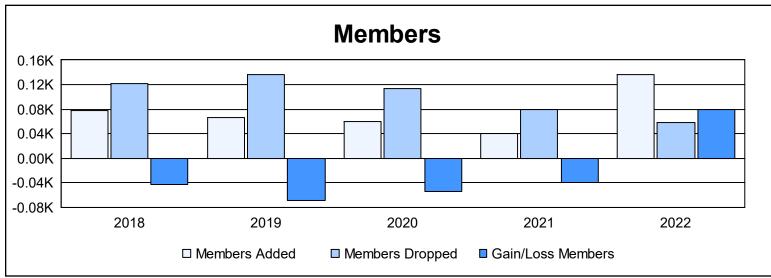

District 11 C1 As of June 2022 Cumulative

| Year      | New<br>Clubs | Dropped<br>Clubs | Gain/<br>Loss<br>Clubs | New<br>Members | Charter<br>Members | Reinstate<br>Members | Transfer<br>Members | Total<br>Member<br>Added | Total<br>Members<br>Dropped | Gain/<br>Loss<br>Members |
|-----------|--------------|------------------|------------------------|----------------|--------------------|----------------------|---------------------|--------------------------|-----------------------------|--------------------------|
| 2017-2018 | 0            | 4                | -4                     | 73             | 1                  | 1                    | 3                   | 78                       | 121                         | -43                      |
| 2018-2019 | 0            | 3                | -3                     | 57             | 1                  | 3                    | 6                   | 67                       | 136                         | -69                      |
| 2019-2020 | 0            | 2                | -2                     | 49             | 0                  | 7                    | 3                   | 59                       | 113                         | -54                      |
| 2020-2021 | 0            | 0                | 0                      | 30             | 0                  | 8                    | 2                   | 40                       | 80                          | -40                      |
| 2021-2022 | 0            | 0                | 0                      | 135            | 0                  | 2                    | 0                   | 137                      | 58                          | 79                       |
| Average   | 0            | 2                | -2                     | 69             | 0                  | 4                    | 3                   | 76                       | 102                         | -25                      |