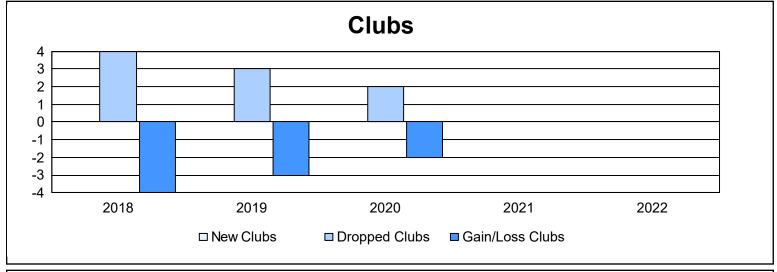

District 11 C1 As of June 2022 Cumulative

| Year      | New<br>Clubs | Dropped<br>Clubs | Gain/<br>Loss<br>Clubs | New<br>Members | Charter<br>Members | Reinstate<br>Members | Transfer<br>Members | Total<br>Member<br>Added | Total<br>Members<br>Dropped | Gain/<br>Loss<br>Members |
|-----------|--------------|------------------|------------------------|----------------|--------------------|----------------------|---------------------|--------------------------|-----------------------------|--------------------------|
| 2017-2018 | 0            | 4                | -4                     | 73             | 1                  | 1                    | 3                   | 78                       | 121                         | -43                      |
| 2018-2019 | 0            | 3                | -3                     | 57             | 1                  | 3                    | 6                   | 67                       | 136                         | -69                      |
| 2019-2020 | 0            | 2                | -2                     | 49             | 0                  | 7                    | 3                   | 59                       | 113                         | -54                      |
| 2020-2021 | 0            | 0                | 0                      | 30             | 0                  | 8                    | 2                   | 40                       | 80                          | -40                      |
| 2021-2022 | 0            | 0                | 0                      | 135            | 0                  | 2                    | 0                   | 137                      | 58                          | 79                       |
| Average   | 0            | 2                | -2                     | 69             | 0                  | 4                    | 3                   | 76                       | 102                         | -25                      |